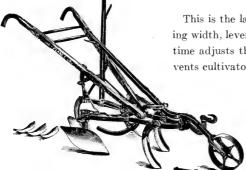

No. 25

Combined Hill and Drill Seeder, Double Wheel Hoe, Cultivator and Plow. Hopper holds two and one half quarts. Substantial and accurate, two good machines in one. Price \$13.50.

PLANET JR. No. 17. SINGLE WHEEL HOE.

Consists of one pair 6 in. hoes, three cultivator teeth, one garden plow. Price \$5.00.



With this machine one man can do more and better work than six with ordinary hoes. Capable of almost an endless variety of changes.

We also sell this with only the long hoes (which are shown attached in cut) and without leaf guards; this we call the Plain Double Wheel Hoe.

No. 13, Price \$4.75

No. 11.—Higher Wheel, more attachments, Complete \$9.00

No. 14.—Double Wheel Disc Hoe, Cultivator and Plow, Complete, \$8.00

#### No. 8 "Planet Jr." All Steel Horse Hoe and Cultivator



This is the latest in this line. Has lever for adjusting width, lever for adjusting wheel, which at the same time adjusts the New Depth Regulator. This prevents cultivator settling at the back end

Price complete as shown in cut, \$9.00.

NO. 7 "PLANET JR," HORSE HOE AND CULTIVATOR—Similar to No. 8. Two levers but no depth regulator. PRICE \$8.50.

NO. 9 "PLANET JR." HORSE HOE AND CULTIVATOR—Same as No. 7 excepting has no wheel lever. PRICE \$7.75.



A glance at this cut will convince you that this is a thoroughly practical tool; it is what is called a Harrow, Cultivator and Pulverizer. The handles are adjustable sideways so that you need not walk on the finished work.

#### "Farmers" No. 19 Single Wheel Hoe, Cultivator and Plow

To meet the demand for a good wheel hoe for the kitchen g